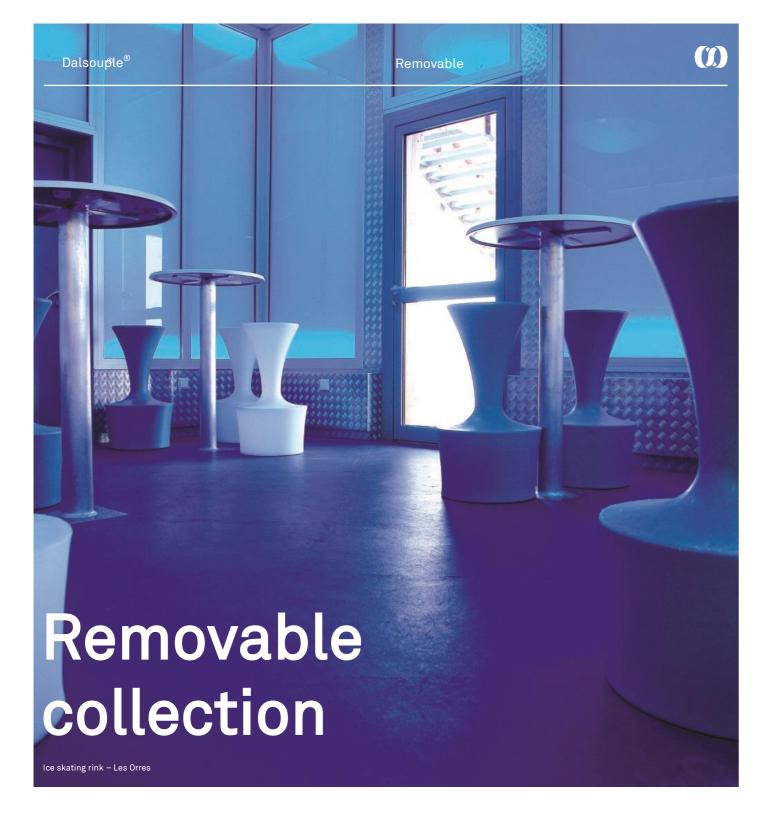

The Dalsouple® Removable collection is particularly adapted to trade shows, expositions, or other temporary events in sporting or industrial venues with high traffic.

The tiles are simply interlocked together without adhesive, and thus can be easily installed and disassembled.