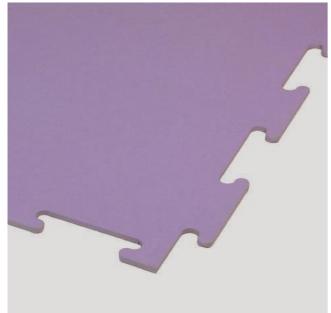

# **DalSport**

Their slightly textured, anti-slip surface, their flexibility and heavy duty design make them a perfect match for sporting environments.

### 6 assorted colors

## tile dimensions

-603 x 603 mm

## thickness

— 7 mm

### <u>colors</u>

80 standard colors or your custom color (to be chosen, for example, among one of the international standards RAL, Panto, NCS, Chevallier, etc.)

For further information, consult our website www.dalsouple.fr