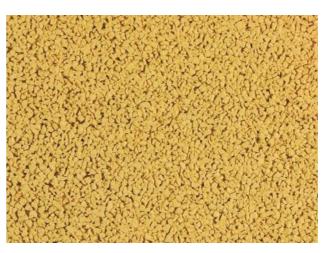

## **Dallastic PP**

This solid-color floor covering, resembling short-cut grass, consists of a sub-layer of rubber and a through-colored polypropylene wear surface

Dallastic PP

### dimensions

500 x 500 mm

#### thickness

30 mm

indoor or outdoor

For further information, consult our website www.dalsouple.fr