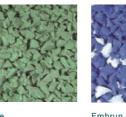

# Dallastic plus

Dallastic Plus tiles feature a finished surface of highly-resistant EPDM rubber (ethylene propylene diene monomer) having a mosaic appearance.

#### 6 assorted colors

6 assorted colors

dimensions

Fougère

 $500 \times 500 \text{ mm}$ 