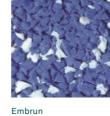

# Dallastic plus

Dallastic Plus tiles feature a finished surface of highly-resistant EPDM rubber (ethylene propylene diene monomer) having a mosaic appearance.

#### 6 assorted colors

6 assorted colors

dimensions

Fougère

 $500 \times 500 \text{ mm}$ 