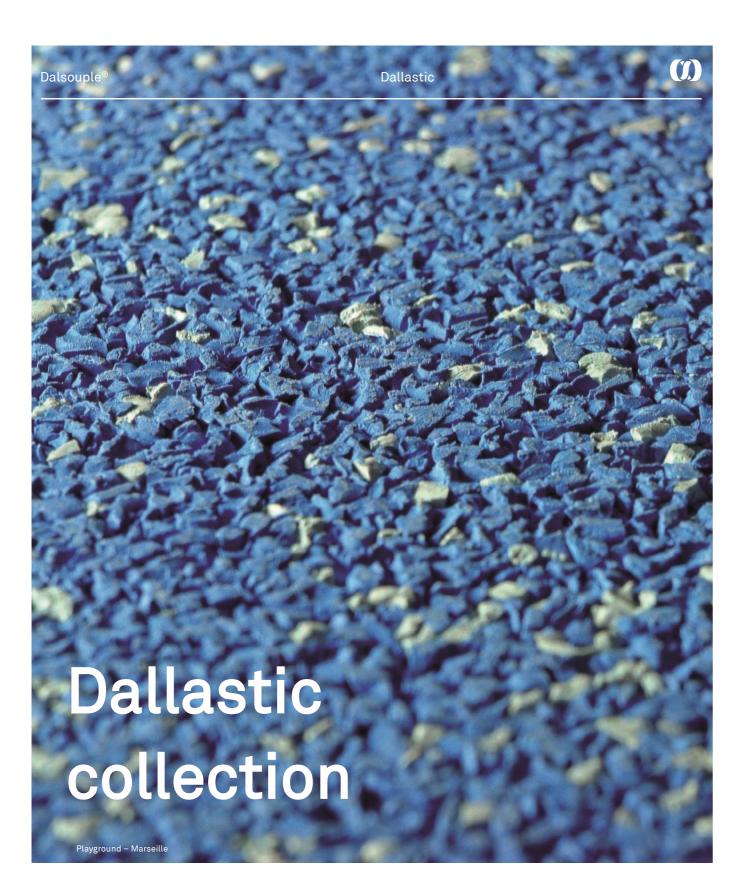

# Dallastic tiles,

Dallastic tiles, made of 100% recycled rubber granules and resin, are intended for indoor or outdoor use with a specially designed fastening system primarily for absorbing impacts and sound reverberations.

# Dallastic plus

Dallastic Plus tiles feature a finished surface of highly-resistant EPDM rubber (ethylene propylene diene monomer) having a mosaic appearance.