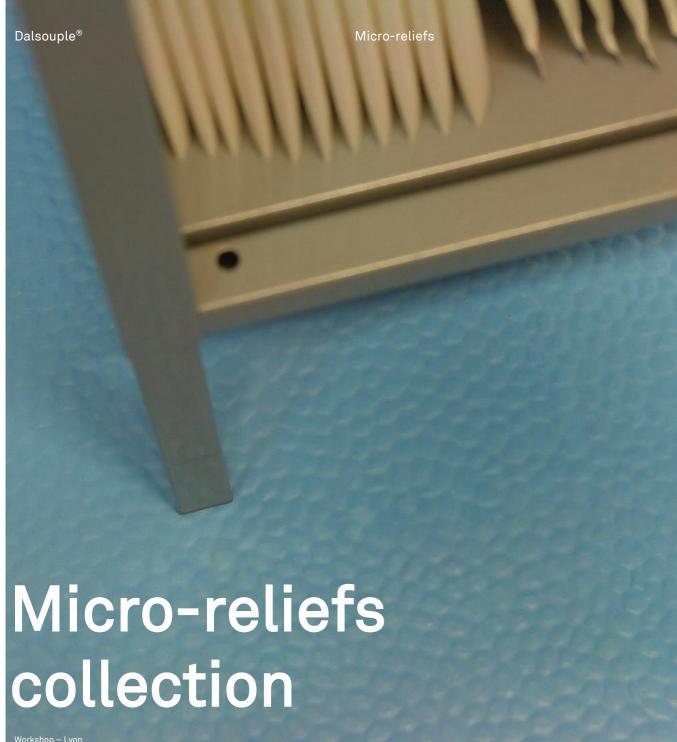

Dalsouple®

Dalsouple® Depuis 1946

100 % Made in France Marketed throughout the entire world

Moulded onto the floor covering's surface, the micro-reliefs provide a unique aspect and aesthetic design.

The collection reflects the characteristics of the UniSmooth collection, while offering 5 different types of micro-reliefs.

# Micro-reliefs collection