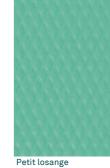

#### Micro-reliefs

682 x 682 mm

| 13 | 1 | i Li | D | D | 1 | ŝ |
|----|---|------|---|---|---|---|
|    |   |      |   |   |   | 8 |
|    |   |      |   |   |   | ٥ |
|    |   |      |   |   |   | ۵ |
|    |   |      |   |   |   | ۵ |
|    |   |      |   |   |   | ۵ |
|    |   |      |   |   |   | ۵ |
|    |   |      |   |   |   | ۵ |
|    |   |      |   |   |   | ۵ |
|    |   |      |   |   |   | ۵ |
|    |   |      |   |   |   | ۵ |
|    |   |      |   |   |   | ۵ |
|    |   |      |   |   |   | 0 |
|    |   |      |   |   |   |   |
|    |   |      |   |   |   |   |