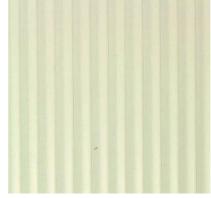

#### Micro-reliefs

682 x 682 mm

| 13 | 1 | i Li | D | D | 1 | ŝ |
|----|---|------|---|---|---|---|
|    |   |      |   |   |   | 8 |
|    |   |      |   |   |   | ٥ |
|    |   |      |   |   |   | ۵ |
|    |   |      |   |   |   | ۵ |
|    |   |      |   |   |   | ۵ |
|    |   |      |   |   |   | ۵ |
|    |   |      |   |   |   | ۵ |
|    |   |      |   |   |   | ۵ |
|    |   |      |   |   |   | ۵ |
|    |   |      |   |   |   | ۵ |
|    |   |      |   |   |   | ۵ |
|    |   |      |   |   |   | 0 |
|    |   |      |   |   |   |   |
|    |   |      |   |   |   |   |