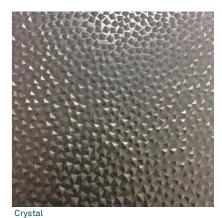

chemaine / France **\*** : + 33 (0)2 41 23 34 01 Fax: + 33 (0)2 41 23 34 02 contactexport@dalsouple.fr



www.dalsouple.fr





640 x 640 mm



Cannelé 600 x 600 mm Petit carré 602 x 602 mm

# Micro-reliefs collection

#### tiles dimensions

— see picture (raised access flooring)

custom cutting services (size, logo...): please contact us

# <u>thicknesses</u>

- 2.5 to 5 mm depending on the texture

greater thicknesses: please contact us

## colors

80 standard colors or your custom color (to be chosen, for example, among one of the international standards RAL, Pantone®, NCS, Chevallier, etc.)

## available in the Dalsouple® Ecodurable\* range (made from natural rubber), IMO and the Magnetic version

For further information, consult our website www.dalsouple.fr





#### Micro-reliefs





682 x 682 mm

| 13 | 1 | i Li | D | D | 1 | ŝ |
|----|---|------|---|---|---|---|
|    |   |      |   |   |   | 8 |
|    |   |      |   |   |   | ٥ |
|    |   |      |   |   |   | ۵ |
|    |   |      |   |   |   | ۵ |
|    |   |      |   |   |   | ۵ |
|    |   |      |   |   |   | ۵ |
|    |   |      |   |   |   | ۵ |
|    |   |      |   |   |   | ۵ |
|    |   |      |   |   |   | ۵ |
|    |   |      |   |   |   | ۵ |
|    |   |      |   |   |   | ۵ |
|    |   |      |   |   |   | 0 |
|    |   |      |   |   |   |   |
|    |   |      |   |   |   |   |