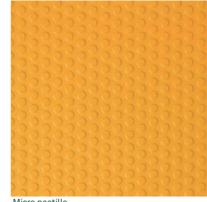

#### Micro-reliefs

682 x 682 mm

| 13 | 1 | i Li | D | D | 1 | ŝ |
|----|---|------|---|---|---|---|
|    |   |      |   |   |   | 8 |
|    |   |      |   |   |   | ٥ |
|    |   |      |   |   |   | ۵ |
|    |   |      |   |   |   | ۵ |
|    |   |      |   |   |   | ۵ |
|    |   |      |   |   |   | ۵ |
|    |   |      |   |   |   | ۵ |
|    |   |      |   |   |   | ۵ |
|    |   |      |   |   |   | ۵ |
|    |   |      |   |   |   | ۵ |
|    |   |      |   |   |   | ۵ |
|    |   |      |   |   |   | 0 |
|    |   |      |   |   |   |   |
|    |   |      |   |   |   |   |