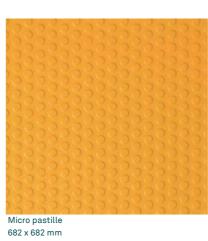

#### Micro-reliefs

682 x 682 mm

| 13 | 1 | i Li | D | D | 1 | ŝ |
|----|---|------|---|---|---|---|
|    |   |      |   |   |   | 8 |
|    |   |      |   |   |   | ٥ |
|    |   |      |   |   |   | ۵ |
|    |   |      |   |   |   | ۵ |
|    |   |      |   |   |   | ۵ |
|    |   |      |   |   |   | ۵ |
|    |   |      |   |   |   | ۵ |
|    |   |      |   |   |   | ۵ |
|    |   |      |   |   |   | ۵ |
|    |   |      |   |   |   | ۵ |
|    |   |      |   |   |   | ۵ |
|    |   |      |   |   |   | 0 |
|    |   |      |   |   |   |   |
|    |   |      |   |   |   |   |