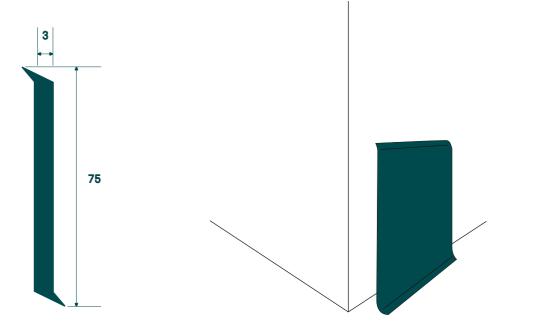

Baseboards can be selected to match the color of your floor covering.

Dalsouple® contacts

100% Made in France
Marketed throughout the entire world

Dalasumia CN

Dalsouple SN

4 rue Champ de Montigny ZI des Brunelleries 49 080 Bouchemaine / France

### **Baseboard**

2000 mm or shorter on request