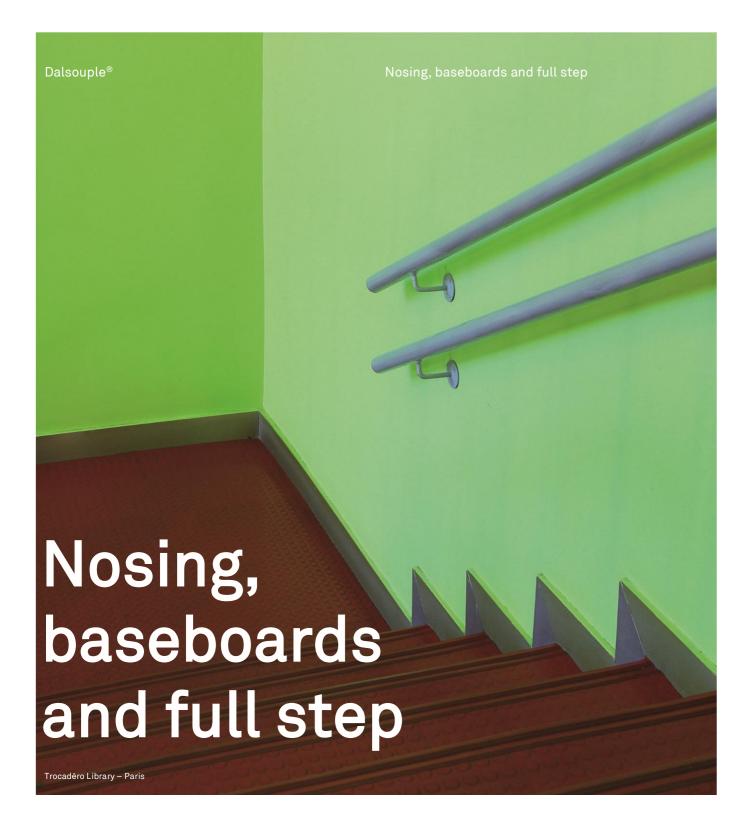

Owing to their rugged and anti-slip design, nosing strips increase the life span and safety of staircase coverings.

The baseboards protect the base of walls and offer a beautiful final touch to rooms fitted with Dalsouple® floor covering.

# Nosing, baseboards and full step