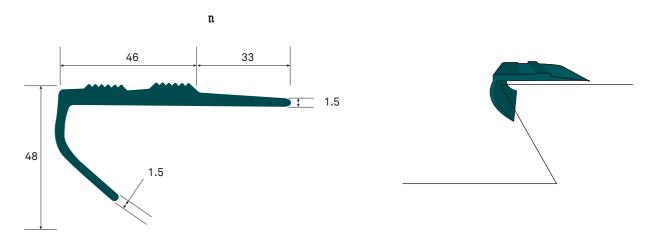

## Built-in step dimensions

Nosing:2 meters maximum

— Built-in step:

— dimensions:  $1200 \times 560$  mm,

- thickness:

3.5 mm, -

textures: Gamma or Alpha

— Baseboard:

#### **Built-in step**

2000 mm or shorter on request